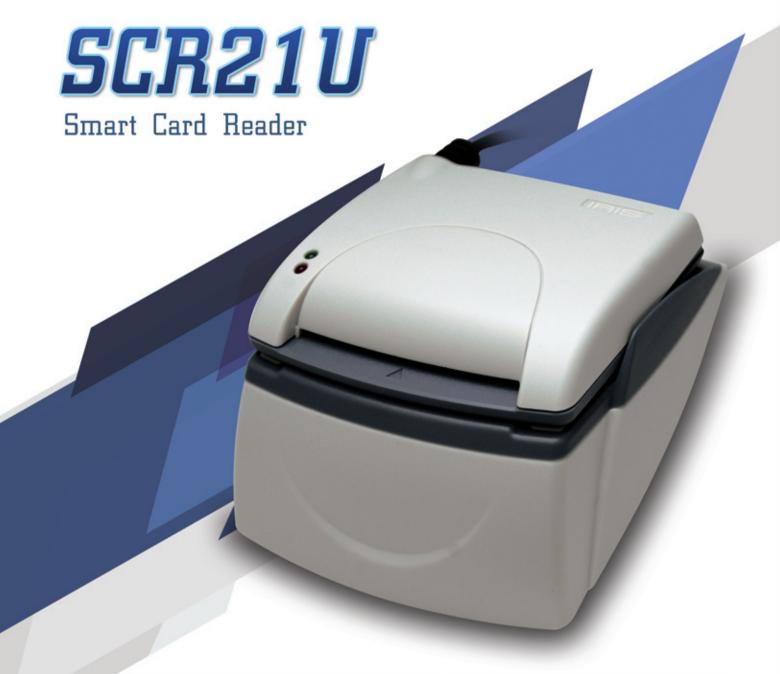

SCR21U is a compact, robust and affordable smart card reader which can be easily connected to a desktop computer to gain access to secure information and authenticate and verify the user. It is also an ideal solution for making transactions and updating secure information electronically.

This cutting-edge smart card reader with its USB interface and a Secure Access Module (SAM) slot enhances the reliability of the authentication systems considerably. It is also ISO 7816 compliant.

Easy to install and light-weight, SCR21U will significantly improve your internal and easily control access to the data regardless of the industry you're in.

## Mechanical

Dimension (L x W x H) 79 mm x 72 mm x 17 mm (without docking unit) 90 mm x 102 mm x 40 mm (with docking unit) Approx. 145 g (without docking unit) Weight Approx. 210 g (with docking unit)